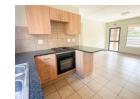

## First Month's Rent FREE!

Modern 2-Bedroom Apartment for Rent - Olympus, Pretoria East

I Apartment Features:

- ✓ 2 Bedrooms with built-in cupboards
- ✓ 1 Stylish Full Bathroom
- Contemporary Kitchen with ample storage
- Spacious Lounge for relaxed living
  Energy-Efficient Solar Geyser