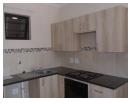

## TO LET ONE BEDROOM UNIT IN BRONBERG RETIREMENT ESTATE

Beautiful one bedroom unit to Let in this very Popular Retirement Estate. This unit consists of 1 Bedroom, Kitchen, Living Area, Bathroom and Balcony. This unit is in the front block with a view. Carport allocated to this unit.

## Features

| Interior     |    | Exterior            |      | Sizes      |      |
|--------------|----|---------------------|------|------------|------|
| Bedrooms     | 1  | Carports / Parkings | 1    | Floor Size | 44m² |
| Bathrooms    | 1  | Security            | Yes  |            |      |
| Kitchens     | 1  | Pool                | Yes  |            |      |
| Recep. Rooms | 1  | Views               | True |            |      |
| Furnished    | No |                     |      |            |      |