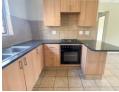

### Ground Floor Apartment in Olympus, Pretoria East

- Apartment Features: 2 Spacious Bedrooms with built-in cupboards
- Dependent Kitchen with ample storage space
   Open-Plan Lounge bright and inviting
   Stylish Full Bathroom with top-quality finishes
- Solar Geyser energy-efficient & cost-saving
   1 Undercover Parking Spot for your convenience