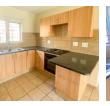

### Ground Floor Apartment in Olympus, Pretoria East

- Apartment Features: 2 Spacious Bedrooms with built-in cupboards
- Dependent Kitchen with ample storage space
   Open-Plan Lounge bright and inviting
   Stylish Full Bathroom with top-quality finishes
- Solar Geyser energy-efficient & cost-saving
   1 Undercover Parking Spot for your convenience