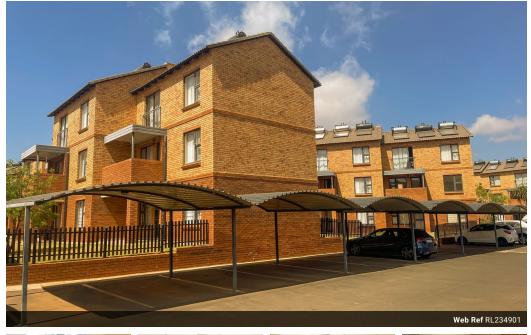

## Modern & Secure 2-Bedroom Ground Floor Apartment with Lovely Outdoor Space

Discover this neat and comfortable 2-bedroom apartment on the ground floor, perfect for families or professionals. Enjoy a spacious open-plan kitchen and lounge that flows seamlessly onto a private patio, overlooking a lush lawn area—ideal for kids to play safely.

Apartment Features:

- ☑ 2 Spacious Bedrooms
- Image: State Stat

Estate Amenities & Benefits:

24/7 Security – CCTV, Biometrics & Manned Access Control
Fibre-Ready Units – Stay connected effortlessly
Energy-Efficient – Solar Geysers
Nature on Your Doorstep – 90ha Walking & Jogging Trail Farm
Family-Friendly Facilities – Kids' Play Areas & Braai Spots

## Features

| Interior     |    | Exterior            |       | Sizes      |
|--------------|----|---------------------|-------|------------|
| Bedrooms     | 2  | Carports / Parkings | 1     | Floor Size |
| Bathrooms    | 1  | Security            | Yes   |            |
| Kitchens     | 1  | Pool                | No    |            |
| Recep. Rooms | 1  | Views               | False |            |
| Furnished    | No |                     |       |            |