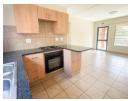

Apartment Features:

2 well-sized bedrooms with built-in cupboards

1 full bathroom

Sleek, modern kitchen with plenty of cupboard space

Spacious open-plan lounge area

Energy-saving solar geyser

1 undercover parking bay