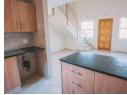

## 3 Bedroom House Rented in Pretoria North

- Platinum Manor Security Estate.
  The first and unique complex in the North, with unique and spacious rooms.
  In the heart of the North where everything is accessible.
- Product: 3 Bedrooms, 2 Bathrooms
- Brand new 3 bedroom units
- Family oriented
- carport.
- Built in kitchen units with granite tops Built in wardrobes in all bedrooms
- Security:
- Armed response
- Guards on duty at gates
- Electric fence
- CCTV Cameras
- Locality: 2km from Wonderpark mall
- 5km to Rosslyn 15 minutes to Pretoria C R N

## Features

| Pets Allowed | Yes |                     |     |
|--------------|-----|---------------------|-----|
| Interior     |     | Exterior            |     |
| Bedrooms     | 3   | Garages             | 1   |
| Bathrooms    | 2   | Carports / Parkings | 1   |
| Kitchens     | 1   | Security            | Yes |
| Recep. Rooms | 1   | Pool                | No  |
| Furnished    | No  | Views               | Yes |