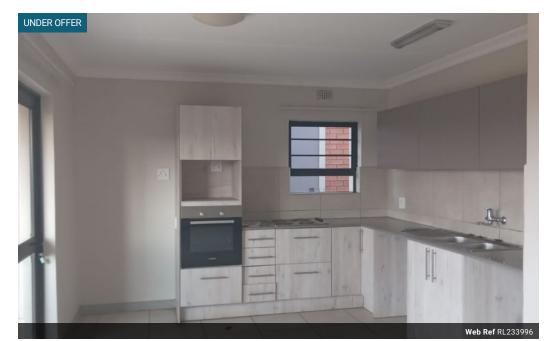

## Your Perfect New Home Awaits!

Imagine cooking in a chic, fully tiled kitchen complete with stylish built-in units. It's designed for both function and flair, making meal prep a joy!
Lounge:

Step into a spacious, fully tiled lounge that's not only roomy but also DStv ready-ideal for your favorite movie nights or entertaining guests.