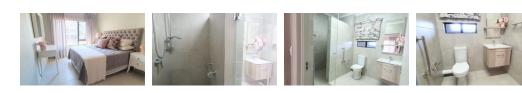

Apartment features:

The unit consists of one bedroom with built-in cupboards, north facing

Open plan kitchen/lounge area. The kitchen is equipped with a stove and oven, a double sink and space for a fridge and washing machine.

From the lounge you walk out onto your balcony with a beautiful view of the Marina.

A bathroom with a shower, toilet and washing basin A washing line on the same floor

Prepaid electricity

Single parking

Visitor's parking