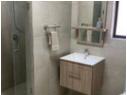

2 Bedrooms with built-in cupboards, 1 bathroom (with walk-in shower, extractor fan, basin and toilet). Upmarket kitchen with "soft-close" drawers, Bosch oven and stove and space for 2 automatic appliances (i.e washing machine and fridge). Open-plan living area opening up to a sunny, holiday-like balcony. The apartment comes with 1 basement parking bay. Waterkloof Marina offers the following: