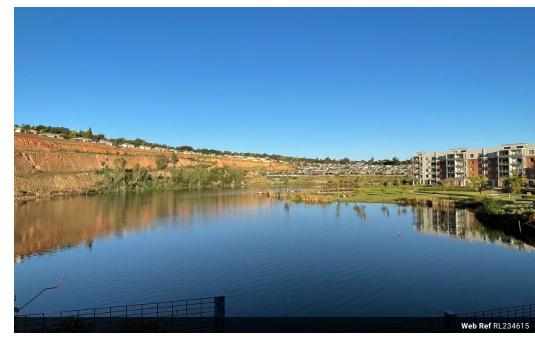

## 2 BEDROOM APARTMENT TO RENT

Luxurious Waterkloof Marina Retirement Estate in Waterkloof Ridge, with full house nice-to-haves. Clean-cut contemporary

apartment on the top floor with north-facing balcony.

2 Bedrooms with built-in cupboards, 1 bathroom (with walk-in shower, extractor fan, basin and toilet). Upmarket kitchen with "soft-close" drawers, Bosch oven and stove and space for 2 automatic appliances (i.e washing machine and fridge). Open-plan living area opening up to a sunny, holiday-like balcony. The apartment comes with 1 basement parking bay. Waterkloof Marina offers the following: