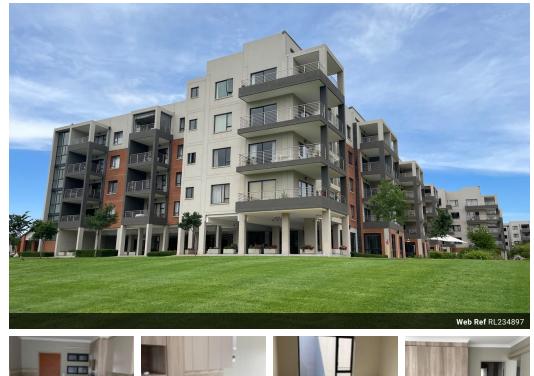

## 2 BEDROOM APARTMENT TO RENT IN WATERKLOOF MARINA RETIREMENT ESTATE

Discover immediate comfort in this sunny, private 1x Bedroom 1-Bathroom apartment with balcony. Enjoy a fast fiber connection and the convenience of a solar-powered geyser. Ideally situated within walking distance to the Lifecycle Center.

## Interior Sizes Exterior Bedrooms 2 Carports / Parkings Floor Size 1 Bathrooms 1 Yes Security Kitchens 1 Pool Yes Recep. Rooms 2 False Views Furnished No

70m<sup>2</sup>