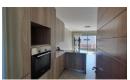

# Apartment Features:

- Spacious bedroom with built-in cupboards

- Bathroom equipped with a shower, toilet, and wash basin
  Open-plan kitchen and living area with a balcony
  Kitchen includes a stove, oven, and space for a washing machine and fridge
- Designated area with a washing line on the same floor
- Proximity to the lifestyle center, reception, and coffee shop
- Access via stairs or an always-operational elevator
- Solar-assisted geyser and prepaid electricity for added efficiency