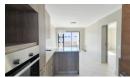

# Apartment Features:

- Spacious bedroom with built-in cupboards

- Bathroom equipped with a shower, toilet, and wash basin
  Open-plan kitchen and living area with a balcony
  Kitchen includes a stove, oven, and space for a washing machine and fridge
- Designated area with a washing line on the same floor
- Proximity to the lifestyle center, reception, and coffee shop
- Access via stairs or an always-operational elevator
- Solar-assisted geyser and prepaid electricity for added efficiency