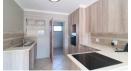

# Apartment Features:

- Spacious bedroom with built-in cupboards

- Bathroom equipped with a shower, toilet, and wash basin
  Open-plan kitchen and living area with a balcony
  Kitchen includes a stove, oven, and space for a washing machine and fridge
- Designated area with a washing line on the same floor
- Proximity to the lifestyle center, reception, and coffee shop
- Access via stairs or an always-operational elevator
- Solar-assisted geyser and prepaid electricity for added efficiency