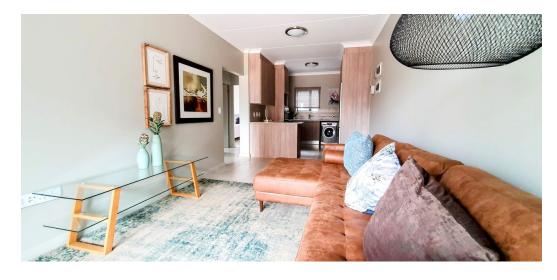

## TWO BEDROOM APARTMENT TO RENT IN WATERKLOOF MARINA RETIREMENT ESTATE

WATERKLOOF MARINA RETIREMENT ESTATE

Modern 2-bedroom apartment:

Two bedrooms with built-in cupboards

One bathroom with a shower, toilet, and wash basin Open plan kitchen, living and dining area, with a sliding door to the balcony and garden

The kitchen boasts plentiful cupboards and has space and connections for a washing machine, dishwasher, and a single-door

fridge. It features a beautiful Quartz countertop, as well as a stovetop and oven.