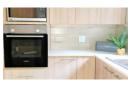

The kitchen boasts plentiful cupboards and has space and connections for a washing machine, dishwasher, and a single-door

fridge. It features a beautiful Quartz countertop, as well as a stovetop and oven.