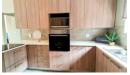

The kitchen boasts plentiful cupboards and has space and connections for a washing machine, dishwasher, and a single-door

fridge. It features a beautiful Quartz countertop, as well as a stovetop and oven.