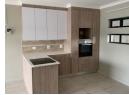

An open-plan kitchen and living area that leads to a private balcony. The kitchen includes a stove, oven, and space for both a washing machine and fridge and built-in cupboards for ample storage.

The bathroom is equipped with a shower, toilet, and wash basin. Additional features include a washing line on the same floor, a solar geyser, prepaid electricity, a panic button, and one allocated basement parking. The apartment is conveniently located in the Lifestyle Center, reception, and coffee shop, with easy access via an always -on elevator.