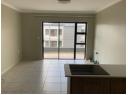

An open-plan kitchen and living area that leads to a private balcony. The kitchen includes a stove, oven, and space for both a washing machine and fridge and built-in cupboards for ample storage.

The bathroom is equipped with a shower, toilet, and wash basin. Additional features include a washing line on the same floor, a solar geyser, prepaid electricity, a panic button, and one allocated basement parking. The apartment is conveniently located in the Lifestyle Center, reception, and coffee shop, with easy access via an always -on elevator.