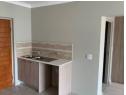

An open-plan kitchen and living area that leads to a private balcony. The kitchen includes a stove, oven, and space for both a washing machine and fridge and built-in cupboards for ample storage.

The bathroom is equipped with a shower, toilet, and wash basin. Additional features include a washing line on the same floor, a solar geyser, prepaid electricity, a panic button, and one allocated basement parking. The apartment is conveniently located in the Lifestyle Center, reception, and coffee shop, with easy access via an always -on elevator.