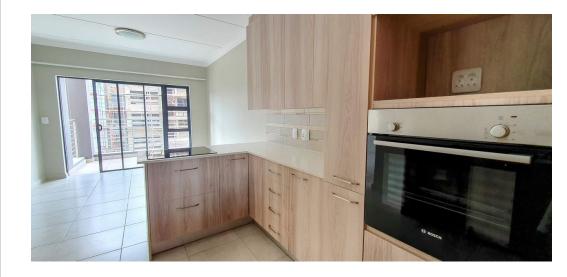

This one-bedroom apartment features a spacious bedroom with built-in cupboards and an en-suite bathroom that includes a shower, toilet, and washbasin.

The open-plan kitchen and living area opens via a sliding door to the balcony

The kitchen is equipped with a stove, oven, and space for a washing machine and refrigerator.

There is a designated laundry area on the same floor, or you can use the laundry service The building offers six reliable elevators, providing convenient access to the apartment The geyser is connected to solar. Electricity is prepaid.