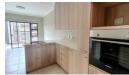

This one-bedroom apartment features a spacious bedroom with built-in cupboards and an en-suite bathroom that includes a shower, toilet, and washbasin.

The open-plan kitchen and living area opens via a sliding door to the balcony

The kitchen is equipped with a stove, oven, and space for a washing machine and refrigerator.

There is a designated laundry area on the same floor, or you can use the laundry service The building offers six reliable elevators, providing convenient access to the apartment The geyser is connected to solar. Electricity is prepaid.