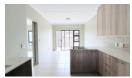

This one-bedroom apartment features a spacious bedroom with built-in cupboards and an en-suite bathroom that includes a shower, toilet, and washbasin.

The open-plan kitchen and living area opens via a sliding door to the balcony