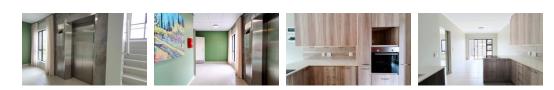

This one-bedroom apartment features a spacious bedroom with built-in cupboards and an en-suite bathroom with a shower, toilet, and washbasin.

The open-plan kitchen and living area opens via a sliding door to the balcony

- The kitchen is equipped with a stove, oven, and space for a washing machine and refrigerator.
- There is a designated laundry area on the same floor, or you can use the laundry service
- The building offers reliable elevators, providing convenient access to the apartment The geyser is connected to solar. Electricity is prepaid.