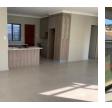

## UPMARKET AND STYLISH

ן 2

**a** 2

Spacious 3 bedroom 2 bathroom freestanding simplex with state of the art finishes.

All windows fitted with roller blinds.

SMEG oven and stove.

Space for 2 under counter appliances in kitchen.