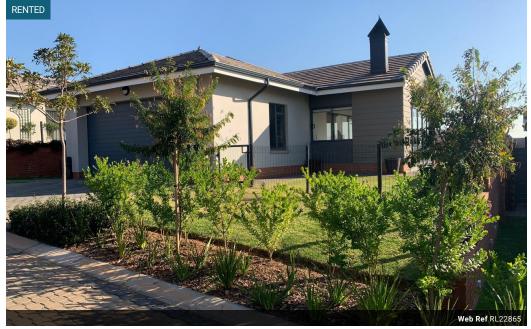

## UPMARKET AND STYLISH

ן 2

**a** 2

Spacious 3 bedroom 2 bathroom freestanding simplex with state of the art finishes.

All windows fitted with roller blinds.

SMEG oven and stove.

Space for 2 under counter appliances in kitchen.

Open plan lounge and dining area.

Patio enclosed with concertina glass doors (extra room space).

Built-in braai.

Double garage with built-in cupboards.

Private garden.