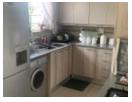

It offers a kitchen with gas stove, ample cupboard space, room for two appliances, high quality finishes and thoughtful layout ensure that the kitchen is both stylish and practical.

The enclosed patio offers an inviting space for relaxation and entertainment. The patio seamlessly integrates with the rest of the living space, enhancing the flow and usability of the home. Large windows and glass doors allow natural light to fill the area, creating a bright and airy atmosphere that complements the home's overall aesthetic.