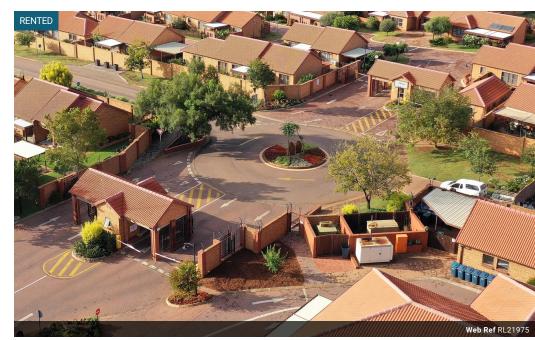

## 1 Bedroom Apartment Rented in Willow Park Manor

This apartment comes with a full kitchen, lounge and 1 bedroom. There is a spacious bathroom which includes a shower. And a carport available

Village futures