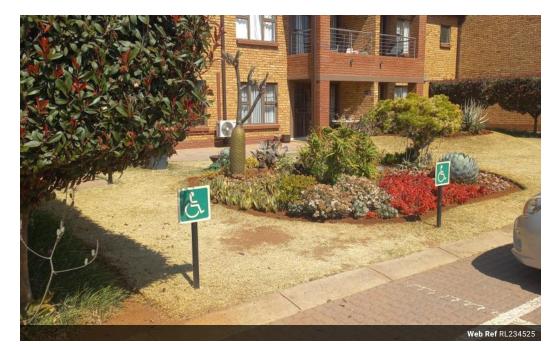

## Wilgers Retirement Village

This unit are very sunny and situated on the first floor. Unit comprises of open plan kitchen and lounge. 2-bedrooms and 1 bathroom.

Wheelchair friendly. Unique Retirement for people over 50.

## Village futures

- Elevators in all apartment Blocks
- Safe 24 Hour Security and Access Control
  Dining room with fully equipped industrial kitchen open daily
  Hair and beauty salon
  Doctor's consulting room.