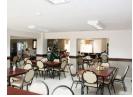

## TO LET 1-BEDROOM GROUND FLOOR UNIT AT WLGERS REIREMENT VILLAGE

Beautiful 1- bedroom unit in this popular Retirement Village available immediately. Consists of Living room, Kitchen, Spacious bathroom and a carport allocated to the unit.

In this Retirement Village you will find the following facilities: Frail care, Dining Room, Kiosk, Hair and Beauty Salon, Library, Laundromat, Coffee shop, Braai Area. Shuttle to malls twice a week. Activities To keep our Residents busy. Join playing Bingo, Cards, Sing-along, Book Club etc.