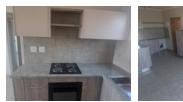

## Features

| Interior     |    | Exterior            |       | Sizes      |
|--------------|----|---------------------|-------|------------|
| Bedrooms     | 2  | Carports / Parkings | 1     | Floor Size |
| Bathrooms    | 1  | Security            | No    |            |
| Kitchens     | 1  | Pool                | Yes   |            |
| Recep. Rooms | 1  | Views               | False |            |
| Furnished    | No |                     |       |            |

## Extras

24 Hour Access 24 Hour Response Bath, Toilet and Basin Built in Wardrobes Balcony Burglar Bars Carport Granite Tops Open Plan Kitchen Oven And Hob Security Estate Sliding Doors Third Floor Tiled Floors