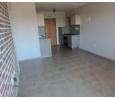

## Features

| Interior     |    | Exterior            |       | Sizes      |                  |
|--------------|----|---------------------|-------|------------|------------------|
| Bedrooms     | 2  | Carports / Parkings | 1     | Floor Size | 51m <sup>2</sup> |
| Bathrooms    | 1  | Security            | Yes   |            |                  |
| Kitchens     | 1  | Pool                | No    |            |                  |
| Recep. Rooms | 1  | Views               | False |            |                  |
| Furnished    | No |                     |       |            |                  |

## Extras

24 Hour Access 24 Hour Response Balcony Bath, Toilet and Basin Built in Wardrobes Burglar Bars Carport First Floor Dishwasher Connection Granite Tops Open Plan Kitchen Oven And Hob Shower Security Estate Sliding Doors Single Parking