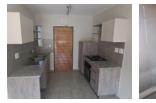

## **Features**

| Interior     |    | Exterior            |       | Sizes      |                  |
|--------------|----|---------------------|-------|------------|------------------|
| Bedrooms     | 2  | Carports / Parkings | 1     | Floor Size | 45m <sup>2</sup> |
| Bathrooms    | 1  | Security            | Yes   |            |                  |
| Kitchens     | 1  | Pool                | No    |            |                  |
| Recep. Rooms | 1  | Views               | False |            |                  |
| Furnished    | No |                     |       |            |                  |

## Extras

24 Hour Access 24 Hour Response Bath, Toilet and Basin Built in Wardrobes Burglar Bars Carport Granite Tops Open Plan Kitchen Oven And Hob Secondfloorandabove Security Estate Sliding Doors