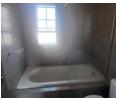

## **Features**

| Interior     |    | Exterior            |       | Sizes      |                  |
|--------------|----|---------------------|-------|------------|------------------|
| Bedrooms     | 2  | Carports / Parkings | 1     | Floor Size | 45m <sup>2</sup> |
| Bathrooms    | 1  | Security            | Yes   |            |                  |
| Kitchens     | 1  | Pool                | No    |            |                  |
| Recep. Rooms | 1  | Views               | False |            |                  |
| Furnished    | No |                     |       |            |                  |

## Extras

24 Hour Access 24 Hour Response Bath, Toilet and Basin Built in Wardrobes Burglar Bars Carport Granite Tops Open Plan Kitchen Oven And Hob Secondfloorandabove Security Estate Sliding Doors