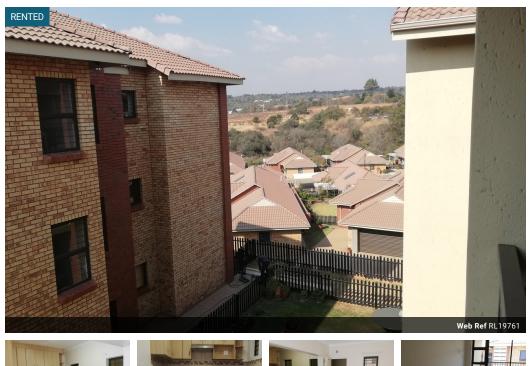

## OLIVEDALE RETIREMENT VILLAGE!!! OVER THE AGE OF 50?? CALL NOW!!!

OLIVEDALE RETIREMENT VILLAGE!!! OVER THE AGE OF 50?? CALL NOW!!!

Available from the 1st of November is this stunning 2 bedroom apartment. The apartment comes with a full kitchen, lounge, spacious balcony and covered parking There is a spacious bathroom which includes a shower and shower seat.

Village Features:

- Elevators in all apartment Blocks
  24 Hour Security and Access Control
  Dining room with fully-equipped industrial kitchen open daily
- Hair & Beauty salon
- Laundry Service - Transport Service
- Fully equipped frail care facility.