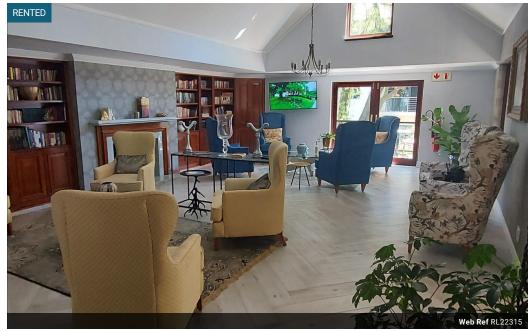

## Farhills Manor Retirement Estate

Farhills Manor Retirement Estate

Available from the 1st of July is this stunning studio apartment on the ground/1st or 2nd floor. The apartment comes with a full kitchen, lounge, and a balcony/patio. There is a spacious bathroom which includes a shower.

- Estate Features:
- A Fully Licensed Bar
  Laundry Services
  Heated Swimming Pool
- Boutique hotel-inspired
- TruCare Assisted care
- On Site Estate Manager
- A La Carte Bistro Restaurant (room service)
- Housekeeping Services
   Private Lounge & Library
- Lifts
- Emergency Response Systems.
- Clinic Hub