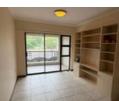

Douglasdale Retirement Village: This 2 bedroom unit offers a modern open plan kitchen and lounge area with a balcony. The unit also offers a spacious bathroom with a shower and shower seat. This unit is ideal for a couple looking for something with enough space in a secure Village. The unit has a fully equipped kitchen to still enjoy homemade meals or simply walk and enjoy wonderful lunch at the Dining area.