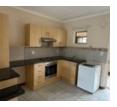

Douglasdale Retirement Village: This 2 bedroom unit offers a modern open plan kitchen and lounge area with a balcony. The unit also offers a spacious bathroom with a shower and shower seat. This unit is ideal for a couple looking for something with enough space in a secure Village. The unit has a fully equipped kitchen to still enjoy homemade meals or simply walk and enjoy wonderful lunch at the Dining area.