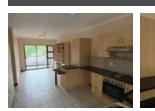

Douglasdale Retirement Village: This 2 bedroom unit offers a modern open plan kitchen and lounge area with a balcony. The unit also offers a spacious bathroom with a shower and shower seat. This unit is ideal for a couple looking for something with enough space in a secure Village. The unit has a fully equipped kitchen to still enjoy homemade meals or simply walk and enjoy wonderful lunch at the Dining area.